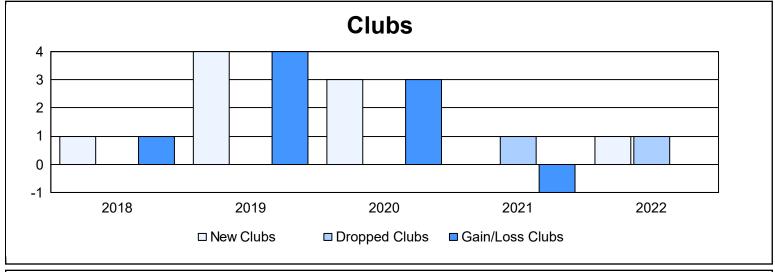

District 300 G1 As of June 2022 Cumulative

| Year      | New<br>Clubs | Dropped<br>Clubs | Gain/<br>Loss<br>Clubs | New<br>Members | Charter<br>Members | Reinstate<br>Members | Transfer<br>Members | Total<br>Member<br>Added | Total<br>Members<br>Dropped | Gain/<br>Loss<br>Members |
|-----------|--------------|------------------|------------------------|----------------|--------------------|----------------------|---------------------|--------------------------|-----------------------------|--------------------------|
| 2017-2018 | 1            | 0                | 1                      | 352            | 47                 | 24                   | 3                   | 426                      | 531                         | -105                     |
| 2018-2019 | 4            | 0                | 4                      | 378            | 135                | 30                   | 15                  | 558                      | 634                         | -76                      |
| 2019-2020 | 3            | 0                | 3                      | 450            | 108                | 48                   | 15                  | 621                      | 510                         | 111                      |
| 2020-2021 | 0            | 1                | -1                     | 590            | 5                  | 41                   | 11                  | 647                      | 559                         | 88                       |
| 2021-2022 | 1            | 1                | 0                      | 451            | 41                 | 32                   | 20                  | 544                      | 511                         | 33                       |
| Average   | 2            | 0                | 1                      | 444            | 67                 | 35                   | 13                  | 559                      | 549                         | 10                       |