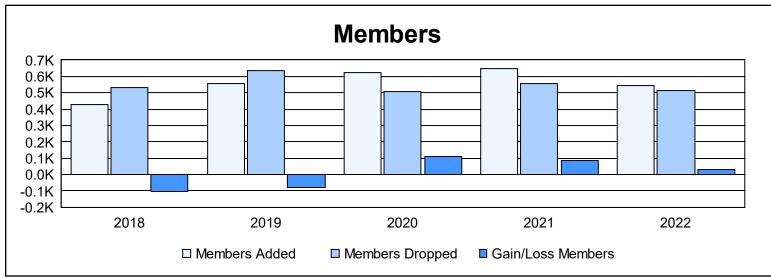

District 300 G1 As of June 2022 Cumulative

| Year      | New<br>Clubs | Dropped<br>Clubs | Gain/<br>Loss<br>Clubs | New<br>Members | Charter<br>Members | Reinstate<br>Members | Transfer<br>Members | Total<br>Member<br>Added | Total<br>Members<br>Dropped | Gain/<br>Loss<br>Members |
|-----------|--------------|------------------|------------------------|----------------|--------------------|----------------------|---------------------|--------------------------|-----------------------------|--------------------------|
| 2017-2018 | 1            | 0                | 1                      | 352            | 47                 | 24                   | 3                   | 426                      | 531                         | -105                     |
| 2018-2019 | 4            | 0                | 4                      | 378            | 135                | 30                   | 15                  | 558                      | 634                         | -76                      |
| 2019-2020 | 3            | 0                | 3                      | 450            | 108                | 48                   | 15                  | 621                      | 510                         | 111                      |
| 2020-2021 | 0            | 1                | -1                     | 590            | 5                  | 41                   | 11                  | 647                      | 559                         | 88                       |
| 2021-2022 | 1            | 1                | 0                      | 451            | 41                 | 32                   | 20                  | 544                      | 511                         | 33                       |
| Average   | 2            | 0                | 1                      | 444            | 67                 | 35                   | 13                  | 559                      | 549                         | 10                       |